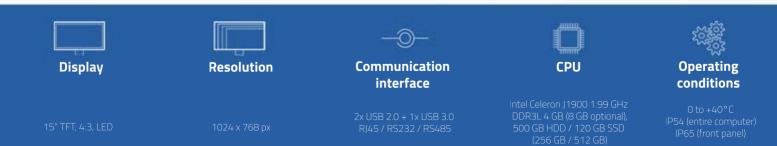

## UniqPC 150 Durable industrial computer

- construction
- mining
- industry
- energetics
- logisticshealth care
- advertisement
- retail

ww.elcom.eu

200

IP54 IP65 Closed construction without fans and moving parts guarantees completely silent and comfortable operation

15" resistive display is scratch-resistant thanks to the Touch Lens tempered glass with easily readable anti-reflective surface Comfortable operation with hand, pen, in gloves or any other object and even with all ten fingers with multi-touch