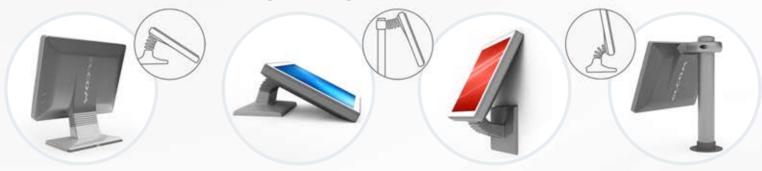

Wide range of mounting possibilities: on a desk, wall, using a Tube Holder or VESA standard guarantee a great fit into any type of establishment