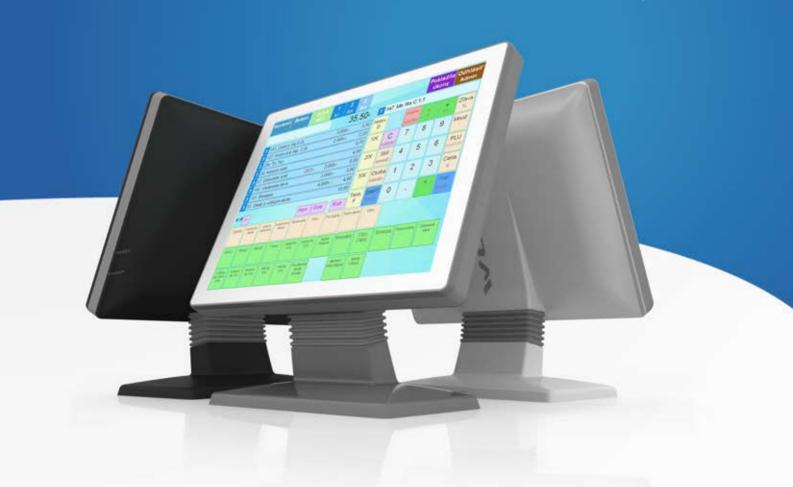

## UniqPC 150 Durable industrial computer

- construction
- mining
- industry
- energetics
- logisticshealth care
- advertisement
- retail

ww.elcom.eu

200

IP54 IP65 Closed construction without fans and moving parts guarantees completely silent and comfortable operation

15" resistive display is scratch-resistant thanks to the Touch Lens tempered glass with easily readable anti-reflective surface Comfortable operation with hand, pen, in gloves or any other object and even with all ten fingers with multi-touch